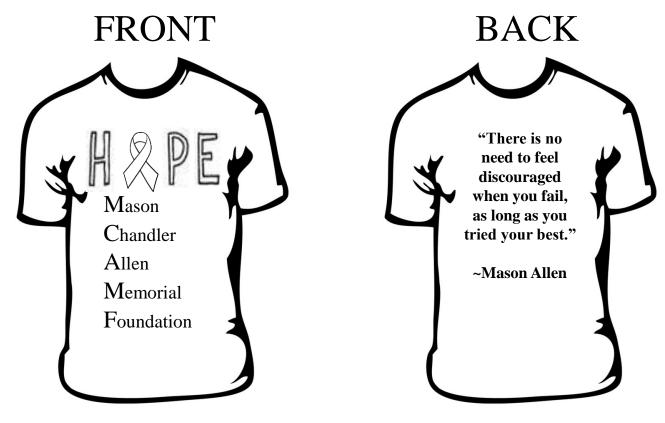

## T-SHIRT ORDER FORM

In support of the Mason Chandler Allen Memorial Foundation (MCAMF), Student Council is selling t-shirts. All profit will be added to our walk-a-thon donation.

|                               |                | <b>ednesday, MA</b> Y            |                                               |                                           | Homeroom Walk-a-thon folder.                                          |
|-------------------------------|----------------|----------------------------------|-----------------------------------------------|-------------------------------------------|-----------------------------------------------------------------------|
| -                             | _              | our Howlerco                     | -                                             |                                           | HR:                                                                   |
| COST:                         |                |                                  | PAYMENT:                                      |                                           |                                                                       |
|                               | hort Sleeve T  | -Shirt                           | Cash (exact change) or                        |                                           |                                                                       |
| \$12.00 - I                   | Long Sleeve    | T-Shirt                          | checks made payable to Sandburg Middle School |                                           |                                                                       |
| SIZE:                         |                |                                  |                                               |                                           | -                                                                     |
|                               | or if ordering | more than one,                   | write the num                                 | ber for the size.                         |                                                                       |
| Youth:                        |                | M                                | ${f L}$                                       |                                           |                                                                       |
| Adult:                        | S              | M                                | L                                             | XL                                        | XXL (add \$1)                                                         |
| Description                   | of the shirt o | on the BACK of                   | this form.                                    | Amount In                                 | ncluded                                                               |
|                               |                | Any Qu                           | uestions: See M                               | Ar. Simons (E-10                          | 0)                                                                    |
| Sandburg<br>Student Cou       |                | Se                               | ervice Projec                                 | .K-A-THON<br>t to Benefit<br>Memorial Fou | Carl Sandburg Middle School<br>30 Harmony Road<br>Levittown, PA 19056 |
|                               |                | T-SI                             | HIRT ORL                                      | DER FORM                                  |                                                                       |
| In support of                 | the Mason C    |                                  |                                               | dation (MCAMF<br>ur walk-a-thon d         | F), Student Council is selling t-shirts. onation.                     |
|                               |                | <b>ednesday, MA</b> Your HOMEROO | ,                                             |                                           | Homeroom Walk-a-thon folder.                                          |
| NAME:                         |                |                                  | TEA                                           | CHER:                                     | HR:                                                                   |
| COST:                         |                |                                  | PAYMENT:                                      |                                           |                                                                       |
| \$8.00 – Short Sleeve T-Shirt |                |                                  | Cash (exact change) or                        |                                           |                                                                       |
| \$12.00 – Long Sleeve T-Shirt |                |                                  | checks made payable to Sandburg Middle School |                                           |                                                                       |
| SIZE:<br>CIRCLE (             | or if ordering | more than one,                   | write the num                                 | ber for the size.                         |                                                                       |
| Youth:                        |                | M                                | L                                             |                                           |                                                                       |
| Adult:                        | S              | M                                | ${f L}$                                       | XL                                        | <b>XXL</b> (add \$1)                                                  |
| Description                   | of the shirt o | on the BACK of                   | this form.                                    | Amount In                                 | ncluded                                                               |

Any Questions: See Mr. Simons (E-10)

Royal Blue Shirt with White writing Gold Ribbon to support Osteosarcoma

Royal Blue Shirt with White writing Gold Ribbon to support Osteosarcoma