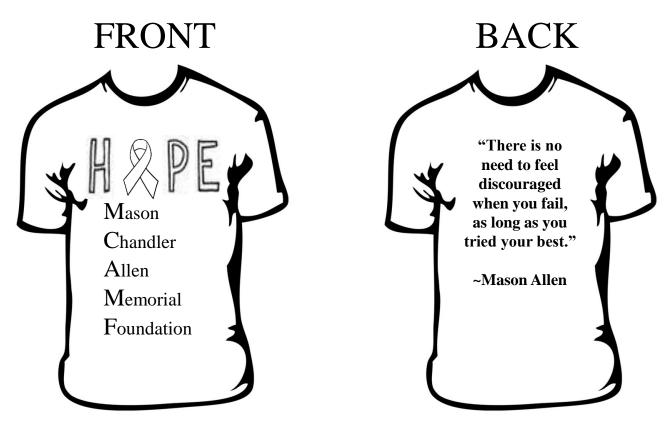

## T-SHIRT ORDER FORM

In support of the Mason Chandler Allen Memorial Foundation (MCAMF), Student Council is selling t-shirts. All profit will be added to our walk-a-thon donation.

|                               |                | <b>ednesday, MA</b> Y            |                                               |                                           | Homeroom Walk-a-thon folder.                                          |
|-------------------------------|----------------|----------------------------------|-----------------------------------------------|-------------------------------------------|-----------------------------------------------------------------------|
| -                             | _              | our Howlerco                     | -                                             |                                           | HR:                                                                   |
| COST:                         |                |                                  | PAYMENT:                                      |                                           |                                                                       |
|                               | hort Sleeve T  | -Shirt                           | Cash (exact change) or                        |                                           |                                                                       |
| \$12.00 - I                   | Long Sleeve    | T-Shirt                          | checks made payable to Sandburg Middle School |                                           |                                                                       |
| SIZE:                         |                |                                  |                                               |                                           | -                                                                     |
|                               | or if ordering | more than one,                   | write the num                                 | ber for the size.                         |                                                                       |
| Youth:                        |                | M                                | ${f L}$                                       |                                           |                                                                       |
| Adult:                        | S              | M                                | L                                             | XL                                        | XXL (add \$1)                                                         |
| Description                   | of the shirt o | on the BACK of                   | this form.                                    | Amount In                                 | ncluded                                                               |
|                               |                | Any Qu                           | uestions: See M                               | Ar. Simons (E-10                          | 0)                                                                    |
| Sandburg<br>Student Cou       |                | Se                               | ervice Projec                                 | .K-A-THON<br>t to Benefit<br>Memorial Fou | Carl Sandburg Middle School<br>30 Harmony Road<br>Levittown, PA 19056 |
|                               |                | T-SI                             | HIRT ORL                                      | DER FORM                                  |                                                                       |
| In support of                 | the Mason C    |                                  |                                               | dation (MCAMF<br>ur walk-a-thon d         | F), Student Council is selling t-shirts. onation.                     |
|                               |                | <b>ednesday, MA</b> Your HOMEROO | ,                                             |                                           | Homeroom Walk-a-thon folder.                                          |
| NAME:                         |                |                                  | TEA                                           | CHER:                                     | HR:                                                                   |
| COST:                         |                |                                  | PAYMENT:                                      |                                           |                                                                       |
| \$8.00 – Short Sleeve T-Shirt |                |                                  | Cash (exact change) or                        |                                           |                                                                       |
| \$12.00 – Long Sleeve T-Shirt |                |                                  | checks made payable to Sandburg Middle School |                                           |                                                                       |
| SIZE:<br>CIRCLE (             | or if ordering | more than one,                   | write the num                                 | ber for the size.                         |                                                                       |
| Youth:                        |                | M                                | L                                             |                                           |                                                                       |
| Adult:                        | S              | M                                | ${f L}$                                       | XL                                        | <b>XXL</b> (add \$1)                                                  |
| Description                   | of the shirt o | on the BACK of                   | this form.                                    | Amount In                                 | ncluded                                                               |

Any Questions: See Mr. Simons (E-10)

Royal Blue Shirt with White writing Gold Ribbon to support Osteosarcoma

Royal Blue Shirt with White writing Gold Ribbon to support Osteosarcoma